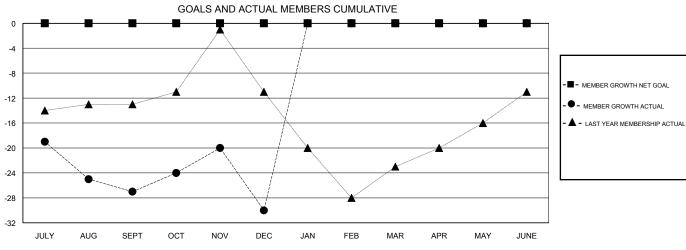

## **LOCATION MASSACHUSETTS**

**GMT CA** 

| Clubs                 |               |           |               | Members               |                           |                         |                                              |
|-----------------------|---------------|-----------|---------------|-----------------------|---------------------------|-------------------------|----------------------------------------------|
| RESULTS FOR 2017-2018 |               |           |               | RESULTS FOR 2017-2018 |                           |                         |                                              |
| QUARTER               | NEW CLUB GOAL | NEW CLUBS | DROPPED CLUBS | QUARTER               | MEMBER GROWTH NET<br>GOAL | MEMBER GROWTH<br>ACTUAL | DROPPED MEMBERS ACTUAL (including transfers) |
| JULY/AUG/SEPT         | 0             | 0         | 0             | JULY/AUG/SEPT         | 0                         | 10                      | 32                                           |
| OCT/NOV/DEC           | 0             | 0         | 1             | OCT/NOV/DEC           | 0                         | 29                      | 29                                           |
| JAN/FEB/MAR           | 0             | 0         | 0             | JAN/FEB/MAR           | 0                         | 0                       | 0                                            |
| APR/MAY/JUNE          | 0             | 0         | 0             | APR/MAY/JUNE          | 0                         | 0                       | 0                                            |